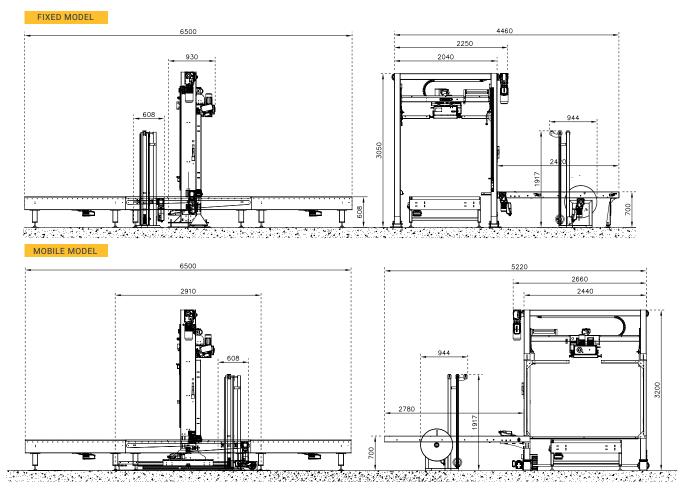

## Vertical Strapping FV | PRO: Technical Datasheet

| Productive capacity                       | Up to 40 pallets/hour                                                                                                                          |
|-------------------------------------------|------------------------------------------------------------------------------------------------------------------------------------------------|
| Dimensions of the operating strap         | 9-12-16 mm                                                                                                                                     |
| Strap material                            | Polyester (PET) or Polypropylene (PP)                                                                                                          |
| Maximum load dimensions                   | Standard: 1,200 mm /47 inch. wide<br>Large Format: 2,050 mm / 80 inch. wide                                                                    |
| Height of the load (from conveyor height) | Between 200 and 1,800 mm / 8 - 70 inch. (check other dimensions)                                                                               |
| Maximum load weight                       | 2,000 kg / 4,400 Lb (adaptable to other loads from customer)                                                                                   |
| Strapping head                            | ODEN strapping head, resistance welding                                                                                                        |
| Strap unwinder                            | Motorized with film buffer effect                                                                                                              |
| Unwinder dimensions                       | 608 x 1917 x 944 mm / 24 x 75 x 37 inch. (LxWxH)                                                                                               |
| Installed capacity                        | 8 Kw                                                                                                                                           |
| Pneumatic consumption                     | 1 NL/min (for 60 p/h)                                                                                                                          |
| Electrical requirements                   | 380V/3F + PE (adaptable to other requirements)                                                                                                 |
| Network frequency                         | 50 Hz (adaptable to other requirements)                                                                                                        |
| Air pressure                              | 6 bar                                                                                                                                          |
| Standard machine dimensions               | 4,460 x 3,050 x 6,500 mm / 175 x 120 x 255 inch. (LxWxH)                                                                                       |
| Accessories                               | Horizontal edge protector applicator<br>Folding strapping lance<br>90° pallet rotation system for 4-sided strapping<br>Height adjustable frame |

#### **LATERAL & SIDE Views**