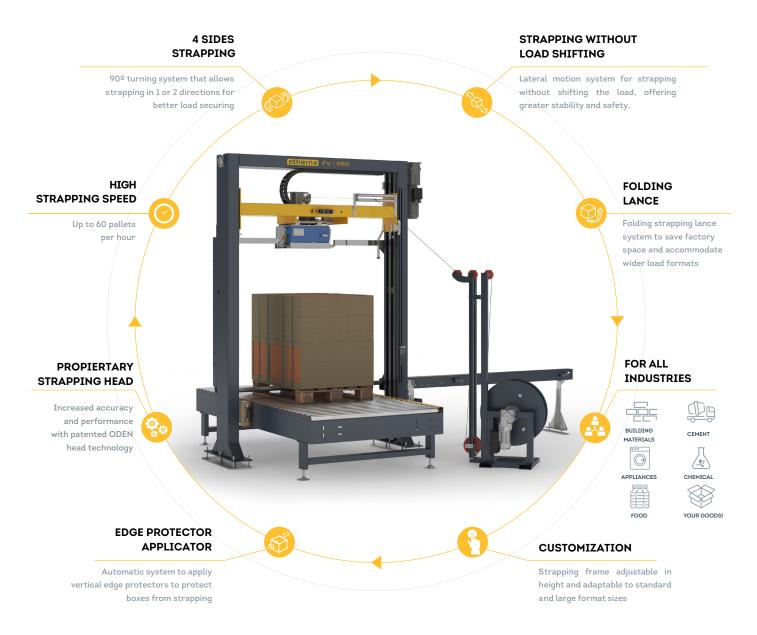

## The optimal load securing solution

Vertical strapping is the optimal solution for securing the load to the base of the pallet for transport. The vertical strapping system allows strapping different pallet sizes on 2 or 4 sides of the load. It includes a  $90^{\circ}$  turning system for strapping in 1 or 2 directions for better load securing.

It also incorporates a lateral shift system to perform several strapping processes without moving the load, saving space on the production line.

## Vertical Strapping FV | PRO: Technical Datasheet

| Productive capacity                       | Up to 40 pallets/hour                                                                                                                          |
|-------------------------------------------|------------------------------------------------------------------------------------------------------------------------------------------------|
| Dimensions of the operating strap         | 9-12-16 mm                                                                                                                                     |
| Strap material                            | Polyester (PET) or Polypropylene (PP)                                                                                                          |
| Maximum load dimensions                   | Standard: 1,200 mm /47 inch. wide<br>Large Format: 2,050 mm / 80 inch. wide                                                                    |
| Height of the load (from conveyor height) | Between 200 and 1,800 mm / 8 - 70 inch. (check other dimensions)                                                                               |
| Maximum load weight                       | 2,000 kg / 4,400 Lb (adaptable to other loads from customer)                                                                                   |
| Strapping head                            | ODEN strapping head, resistance welding                                                                                                        |
| Strap unwinder                            | Motorized with film buffer effect                                                                                                              |
| Unwinder dimensions                       | 608 x 1917 x 944 mm / 24 x 75 x 37 inch. (LxWxH)                                                                                               |
| Installed capacity                        | 8 Kw                                                                                                                                           |
| Pneumatic consumption                     | 1 NL/min (for 60 p/h)                                                                                                                          |
| Electrical requirements                   | 380V/3F + PE (adaptable to other requirements)                                                                                                 |
| Network frequency                         | 50 Hz (adaptable to other requirements)                                                                                                        |
| Air pressure                              | 6 bar                                                                                                                                          |
| Standard machine dimensions               | 4,460 x 3,050 x 6,500 mm / 175 x 120 x 255 inch. (LxWxH)                                                                                       |
| Accessories                               | Horizontal edge protector applicator<br>Folding strapping lance<br>90° pallet rotation system for 4-sided strapping<br>Height adjustable frame |