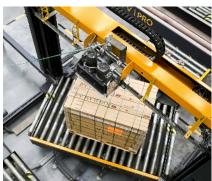

## The optimal load securing solution

Vertical strapping is the optimal solution for securing the load to the base of the pallet for transport. The vertical strapping system allows strapping different pallet sizes on 2 or 4 sides of the load. It includes a  $90^{\circ}$  turning system for strapping in 1 or 2 directions for better load securing.

It also incorporates a lateral shift system to perform several strapping processes without moving the load, saving space on the production line.